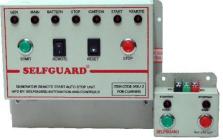

**Item Code: MSU-2 (For Cummins)** 

**SELFGUARD Generator Auto Stop Unit with Remote (MSU-2)** is a remotestart, auto-stop unit with remote for all types of self-start generators.

The generator can be started with the green/start button present on the main unit or the remote unit, and the generator can be stopped by pressing the red/stop button on the main unit or remote unit anytime in the absence of the main supply. The generator will also stop automatically after the presence of the main supply if not stopped with the red/stop button.

| Functions                  |
|----------------------------|
| Remote Start – Remote Stop |
| Remote Start – Auto Stop   |

The remote unit provided with the main unit can be operated with a 3-core Remote Start – Auto Stop wire having a thickness of 0.5mm only from an unlimited distance. With the remote unit, you can remote start and remote stop the generator.

**Safety Feature:** This unit will not bypass any Safety of the Generator.

This PDF provides information on the Item Code: MSU-2 (For Cummins).

This Model is compatible with all the Generators of Cummins/Sudhir/Jakson that starts with both Key and Push Button.